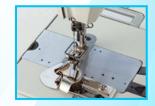

## SU LEE / SL-MH3800 SU LEE / SL-MH3800D-QX

DIRECT DRIVE, HIGH-SPEED, FLAT-BED, 2-NEEDLE DOUBLE CHAINSTITCH MACHINE

Equipped with direct drive servo motor, can save 60% electricity. This kind of sewing machine can adapt to many kinds of processes and specifications including hemming. welting and decorative stitching. Accurate stitching performance and durable finished seams are particularly necessary in the chain stitching process.

- 1. The machine are to be provided with a inclined cranked type looper mechanism, ensure it is in good durability.
- 2. It is very easy to set the machine to perform condersation stitching by operating the lever, condensation stitches that prevent the thread from fraying can be consistently sewn.
- 3. Stitch length can be adjusted with ease.