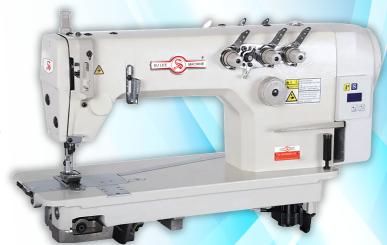

## SU LEE / SL-MH3800 SU LEE / SL-MH3800D-QX

DIRECT DRIVE, HIGH-SPEED, FLAT-BED, 2-NEEDLE DOUBLE CHAINSTITCH MACHINE

Equipped with direct drive servo motor, can save 60% electricity. This kind of sewing machine can adapt to many kinds of processes and specifications including hemming. welting and decorative stitching. Accurate stitching performance and durable finished seams are particularly necessary in the chain stitching process.